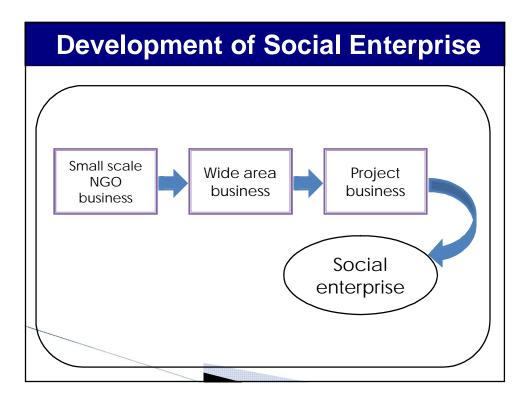

| <ol> <li>Certification application</li> <li>2007 the first social enterprise certification application</li> <li>(7.18~9.3) Application in total 113 agencies</li> </ol> |       |       |       |                          |               |               |  |  |  |  |  |
|-------------------------------------------------------------------------------------------------------------------------------------------------------------------------|-------|-------|-------|--------------------------|---------------|---------------|--|--|--|--|--|
| Agency                                                                                                                                                                  | Seoul | Busan | Daegu | Seoul<br>& In -<br>Cheon | Gwang<br>- ju | Dae -