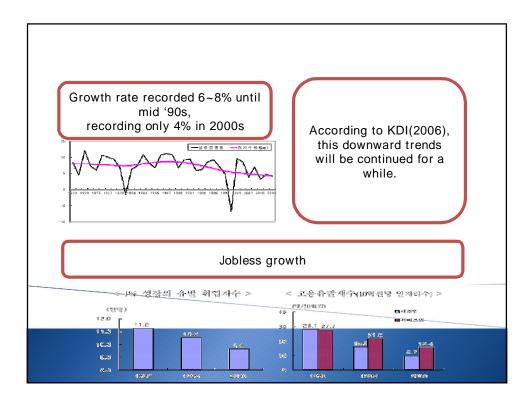

| <ol> <li>Certification application</li> <li>2007 the first social enterprise certification application</li> <li>(7.18~9.3) Application in total 113 agencies</li> </ol> |       |       |       |                          |               |               |  |  |  |  |  |
|-------------------------------------------------------------------------------------------------------------------------------------------------------------------------|-------|-------|-------|--------------------------|---------------|---------------|--|--|--|--|--|
| Agency                                                                                                                                                                  | Seoul | Busan | Daegu | Seoul<br>& In