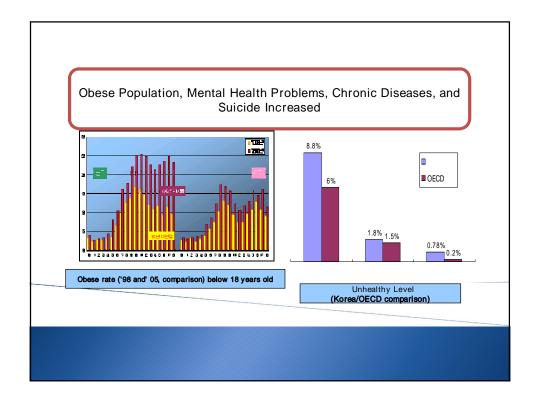

| <ol> <li>Certification application</li> <li>2007 the first social enterprise certification application</li> <li>(7.18~9.3) Application in total 113 agencies</li> </ol> |       |       |       |                          |               |               |  |  |  |  |  |
|-------------------------------------------------------------------------------------------------------------------------------------------------------------------------|-------|-------|-------|--------------------------|---------------|---------------|--|--|--|--|--|
| Agency                                                                                                                                                                  | Seoul | Busan | Daegu | Seoul<br>& In -<br>Che