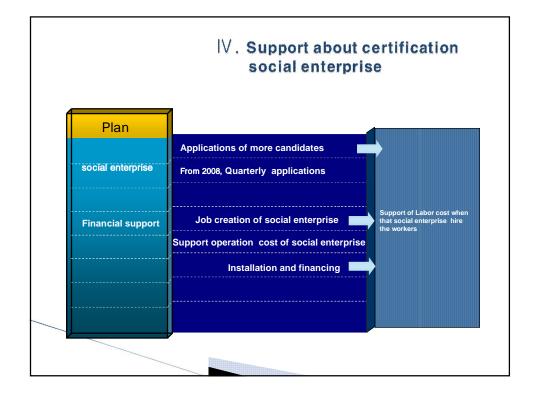

e | Art-sightseeing | Forest<br>conservation | Nursing-home<br>-making | Etc           |  |  |  |  |
| 13<br>(11.5%)                                                                                                                                                        | 4<br>(3.5%) | 21<br>(18.6)      | 25<br>(22.1%) | 1<br>(0.9%) | 3<br>(2.7)    | 5<br>(4.4%)     | 0<br>(0.0%)            | 17<br>(15.0%)           | 24<br>(21.2%) |  |  |  |  |
|                                                                                                                                                                      |             |                   |               |             |               |                 |                        |                         |               |  |  |  |  |