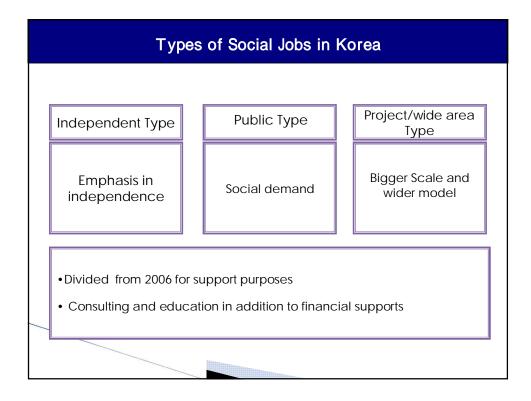

| <ol> <li>Certification application</li> <li>2007 the first social enterprise certification application</li> <li>(7.18~9.3) Application in total 113 agencies</li> </ol> |       |       |       |                          |               |               |  |  |  |  |  |
|-------------------------------------------------------------------------------------------------------------------------------------------------------------------------|-------|-------|-------|--------------------------|---------------|---------------|--|--|--|--|--|
| Agency                                                                                                                                                                  | Seoul | Busan | Daegu | Seoul<br>& In -<br>Cheon | Gwang<br>- ju | Dae -<br>jeon |  |  |  |  |  |
| Total<br>113                                                                                                                                                            | 39    | 8     | 10    | 20                       | 17            | 19            |  |  |  |  |  |
|                                                                                                                                                                         | 39    | 0     | 10    | 20                       |               | 19            |  |  |  |  |  |