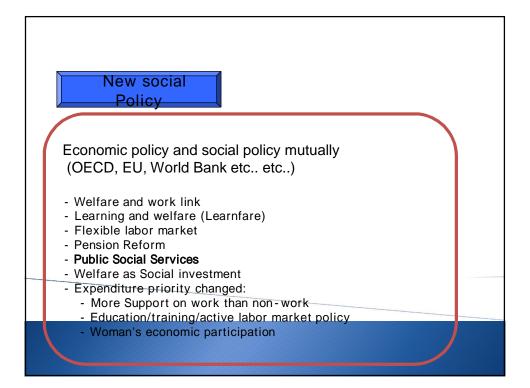

| <ol> <li>Certification application</li> <li>2007 the first social enterprise certification application</li> <li>(7.18~9.3) Application in total 113 agencies</li> </ol> |       |       |       |                          |               |               |  |  |  |  |  |
|-------------------------------------------------------------------------------------------------------------------------------------------------------------------------|-------|-------|-------|--------------------------|---------------|---------------|--|--|--|--|--|
| Agency                                                                                                                                                                  | Seoul | Busan | Daegu | Seoul<br>& In -<br>Cheon | G