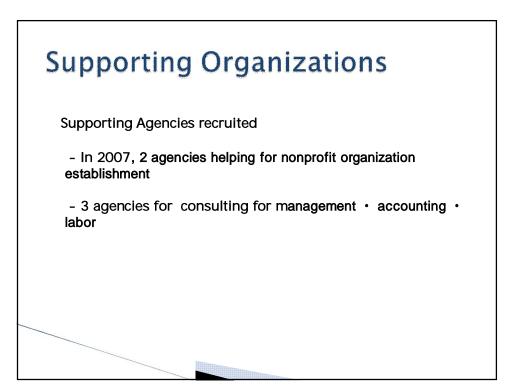

are | Art-sightseeing | Forest<br>conservation | Nursing-home<br>-making | Etc           |  |  |  |  |
| 13<br>(11.5%)                                                                                                                                                        | 4<br>(3.5%) | 21<br>(18.6)      | 25<br>(22.1%) | 1<br>(0.9%) | 3<br>(2.7)    | 5<br>(4.4%)     | 0<br>(0.0%)            | 17<br>(15.0%)           | 24<br>(21.2%) |  |  |  |  |
|                                                                                                                                                                      |             |                   |               |             |               |                 |                        |                         |               |  |  |  |  |