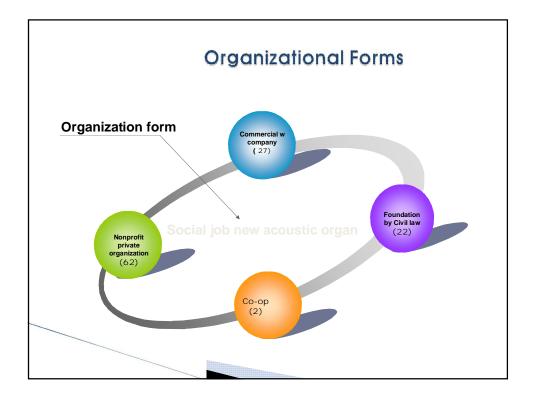

| Seoul | Busan | Daegu | Seoul<br>& In -<br>Cheon | Gwang<br>- ju | Dae -<br>jeon |  |  |  |  |  |
| Total<br>113                                                                                                                                                            | 39    | 8     | 10    | 20                       | 17            | 19            |  |  |  |  |  |
|                                                                                                                                                                         | 39    | 0     | 10    | 20                       |               | 19            |  |  |  |  |  |





| Social service areas                                                                                                                                                 |             |                   |               |             |               |                 |                        |                         |               |  |  |  |  |
|----------------------------------------------------------------------------------------------------------------------------------------------------------------------|-------------|-------------------|---------------|-------------|---------------|-----------------|------------------------|-------------------------|---------------|--|--|--|--|
| <ul> <li>Social services</li> <li>Environment 22.1%</li> <li>Etc.(Home repair, 24 with manufacturing i