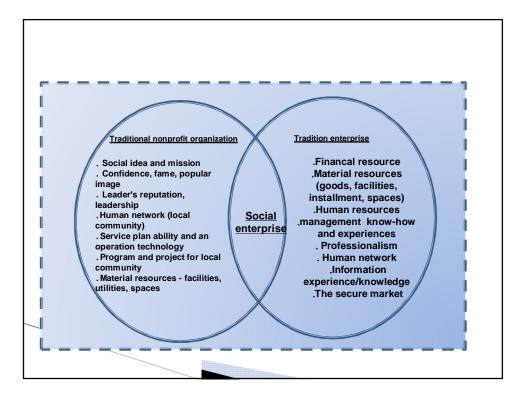

| <ol> <li>Certification application</li> <li>2007 the first social enterprise certification application</li> <li>(7.18~9.3) Application in total 113 agencies</li> </ol> |       |       |       |                          |               |               |  |  |  |  |  |
|-------------------------------------------------------------------------------------------------------------------------------------------------------------------------|-------|-------|-------|--------------------------|---------------|---------------|--|--|--|--|--|
| Agency                                                                                                                                                                  | Seoul | Busan | Daegu | Seoul<br>& In -<br>Cheon | Gwang<br>- ju