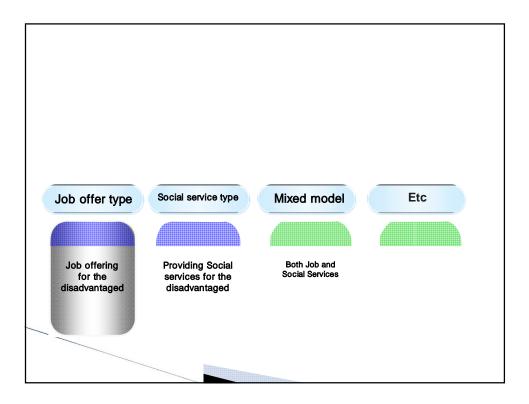

| <ol> <li>Certification application</li> <li>2007 the first social enterprise certification application</li> <li>(7.18~9.3) Application in total 113 agencies</li> </ol> |       |       |       |                          |               |               |  |  |  |  |  |
|-------------------------------------------------------------------------------------------------------------------------------------------------------------------------|-------|-------|-------|--------------------------|---------------|---------------|--|--|--|--|--|
| Agency                                                                                                                                                                  | Seoul | Busan | Daegu | Seoul<br>& In -<br>Cheon | Gwang<br>- ju | Dae -<br>jeon |