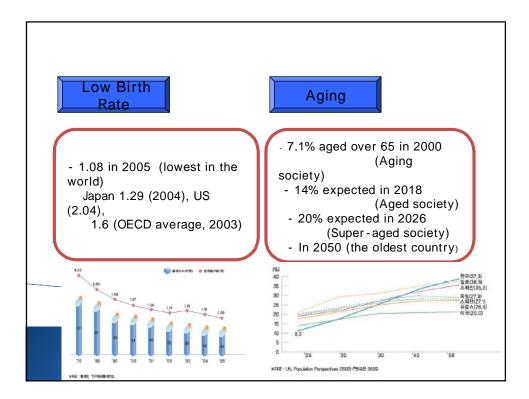

| <ol> <li>Certification application</li> <li>2007 the first social enterprise certification application</li> <li>(7.18~9.3) Application in total 113 agencies</li> </ol> |       |       |       |                          |               |               |  |  |  |  |  |
|-------------------------------------------------------------------------------------------------------------------------------------------------------------------------|-------|-------|-------|--------------------------|---------------|---------------|--|--|--|--|--|
| Agency                                                                                                                                                                  | Seoul | Busan | Daegu | Seoul<br>& In -<br