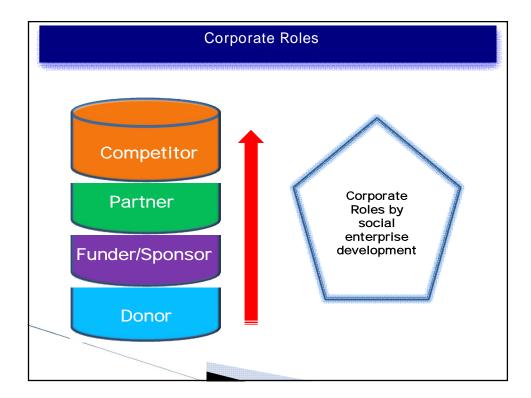

| <ol> <li>Certification application</li> <li>2007 the first social enterprise certification application</li> <li>(7.18~9.3) Application in total 113 agencies</li> </ol> |       |       |       |                          |               |               |  |  |  |  |  |
|-------------------------------------------------------------------------------------------------------------------------------------------------------------------------|-------|-------|-------|--------------------------|---------------|---------------|--|--|--|--|--|
| Agency                                                                                                                                                                  | Seoul | Busan | Daegu | Seoul<br>& In -<br>Cheon | Gwang<br>- ju | D