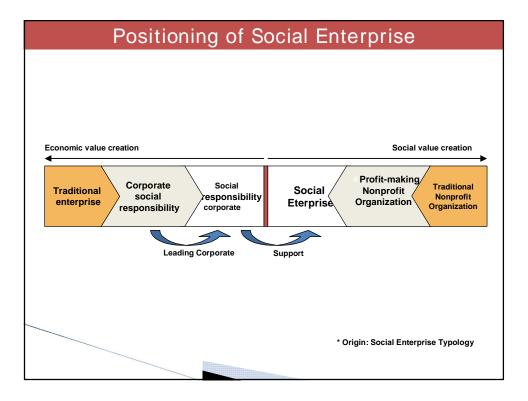

| <ol> <li>Certification application</li> <li>2007 the first social enterprise certification application</li> <li>(7.18~9.3) Application in total 113 agencies</li> </ol> |       |       |       |                          |               |               |  |  |  |  |  |
|-------------------------------------------------------------------------------------------------------------------------------------------------------------------------|-------|-------|-------|--------------------------|---------------|---------------|--|--|--|--|--|
| Agency                                                                                                                                                                  | Seoul | Busan | Daegu | Seoul<br>& In -<br>Cheon | Gwang<br>