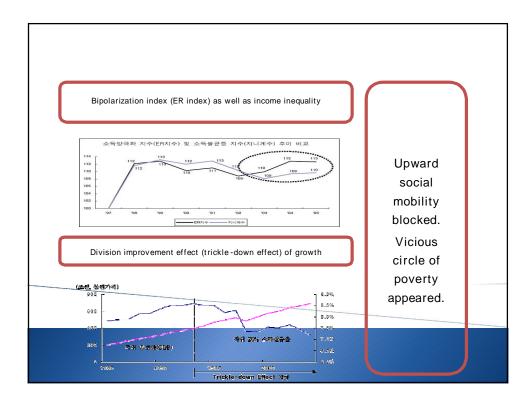

| <ol> <li>Certification application</li> <li>2007 the first social enterprise certification application</li> <li>(7.18~9.3) Application in total 113 agencies</li> </ol> |       |       |       |                          |               |               |  |  |  |  |  |
|-------------------------------------------------------------------------------------------------------------------------------------------------------------------------|-------|-------|-------|--------------------------|---------------|---------------|--|--|--|--|--|
| Agency                                                                                                                                                                  | Seoul | Busan | Daegu | Seoul<br>& In -<