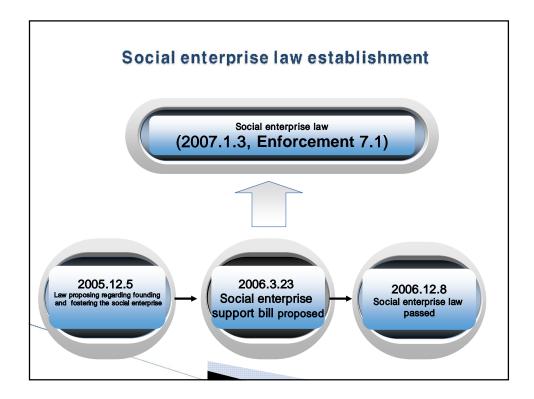

| <ol> <li>Certification application</li> <li>2007 the first social enterprise certification application</li> <li>(7.18~9.3) Application in total 113 agencies</li> </ol> |       |       |       |                          |               |               |  |  |  |  |  |
|-------------------------------------------------------------------------------------------------------------------------------------------------------------------------|-------|-------|-------|--------------------------|---------------|---------------|--|--|--|--|--|
| Agency                                                                                                                                                                  | Seoul | Busan | Daegu | Seoul<br>& In -<br>Cheon | Gwang<br>- ju | Dae -<br>je