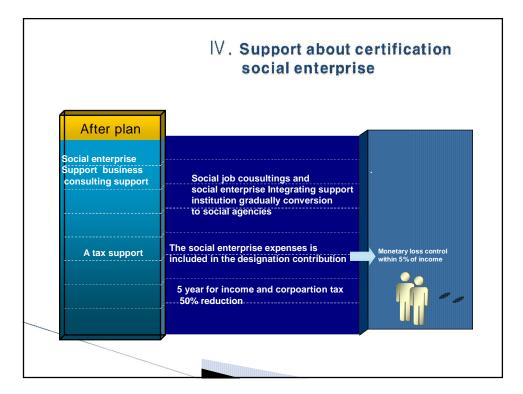

| Art-sightseeing | Forest<br>conservation | Nursing-home<br>-making | Etc           |  |  |  |  |
| 13<br>(11.5%)                                                                                                                                                        | 4<br>(3.5%) | 21<br>(18.6)      | 25<br>(22.1%) | 1<br>(0.9%) | 3<br>(2.7)    | 5<br>(4.4%)     | 0<br>(0.0%)            | 17<br>(15.0%)           | 24<br>(21.2%) |  |  |  |  |
|                                                                                                                                                                      |             |                   |               |             |               |                 |                        |                         |               |  |  |  |  |