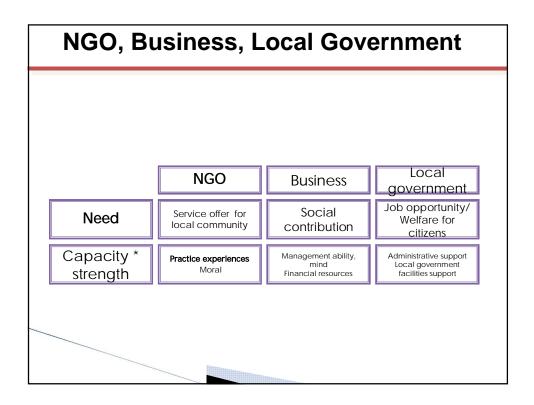

| <ol> <li>Certification application</li> <li>2007 the first social enterprise certification application</li> <li>(7.18~9.3) Application in total 113 agencies</li> </ol> |       |       |       |                          |               |               |  |  |  |  |  |
|-------------------------------------------------------------------------------------------------------------------------------------------------------------------------|-------|-------|-------|--------------------------|---------------|---------------|--|--|--|--|--|
| Agency                                                                                                                                                                  | Seoul | Busan | Daegu | Seoul<br>& In -<br>Cheon | Gwang<br>- ju | Dae -<b