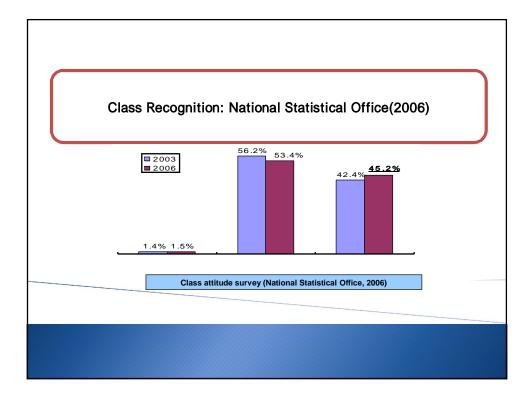

| <ol> <li>Certification application</li> <li>2007 the first social enterprise certification application</li> <li>(7.18~9.3) Application in total 113 agencies</li> </ol> |       |       |       |                          |               |               |  |  |  |  |  |
|-------------------------------------------------------------------------------------------------------------------------------------------------------------------------|-------|-------|-------|--------------------------|---------------|---------------|--|--|--|--|--|
| Agency                                                                                                                                                                  | Seoul | Busan | Daegu | Seoul<br>& In -<br>Cheon