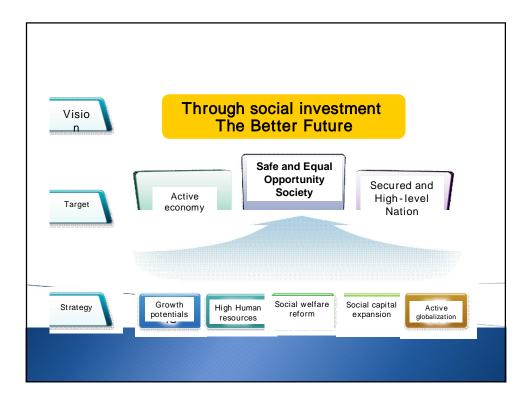

| <ol> <li>Certification application</li> <li>2007 the first social enterprise certification application</li> <li>(7.18~9.3) Application in total 113 agencies</li> </ol> |       |       |       |                          |               |               |  |  |  |  |  |
|-------------------------------------------------------------------------------------------------------------------------------------------------------------------------|-------|-------|-------|--------------------------|---------------|---------------|--|--|--|--|--|
| Agency                                                                                                                                                                  | Seoul | Busan | Daegu | Seoul<br>& In -<br>Cheon | Gwa