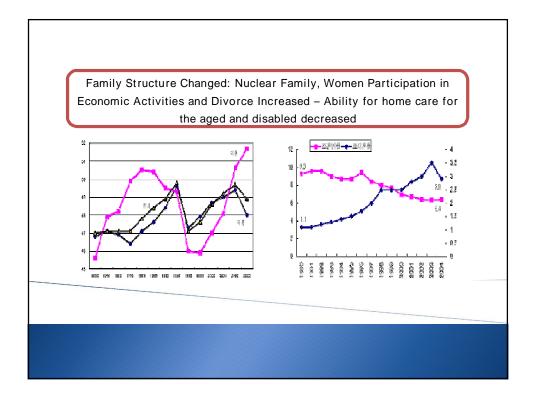

| <ol> <li>Certification application</li> <li>2007 the first social enterprise certification application</li> <li>(7.18~9.3) Application in total 113 agencies</li> </ol> |       |       |       |                          |               |               |  |  |  |  |  |
|-------------------------------------------------------------------------------------------------------------------------------------------------------------------------|-------|-------|-------|--------------------------|---------------|---------------|--|--|--|--|--|
| Agency                                                                                                                                                                  | Seoul | Busan | Daegu | Seoul<br>& In -<br>C