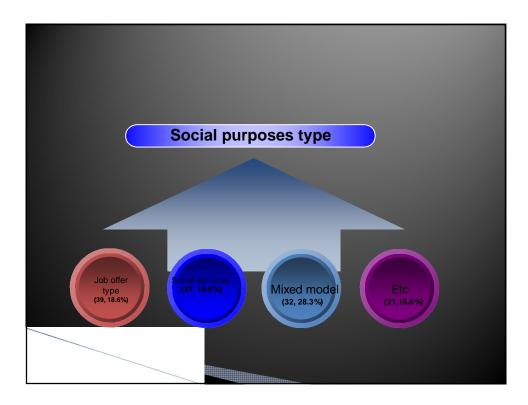

| Seoul | Busan | Daegu | Seoul<br>& In -<br>Cheon | Gwang<br>- ju | Dae -<br>jeon |  |  |  |  |  |
| Total<br>113                                                                                                                                                            | 39    | 8     | 10    | 20                       | 17            | 19            |  |  |  |  |  |
|                                                                                                                                                                         | 39    | 0     | 10    | 20                       |               | 19            |  |  |  |  |  |





| Social service areas                                                                                                                                                 |             |                   |               |             |               |                 |                        |                         |               |  |  |  |  |
|----------------------------------------------------------------------------------------------------------------------------------------------------------------------|-------------|-------------------|---------------|-------------|---------------|-----------------|------------------------|-------------------------|---------------|--|--|--|--|
| <ul> <li>Social services</li> <li>Environment 22.1%</li> <li>Etc.(Home repair, 24 with manufacturing ind