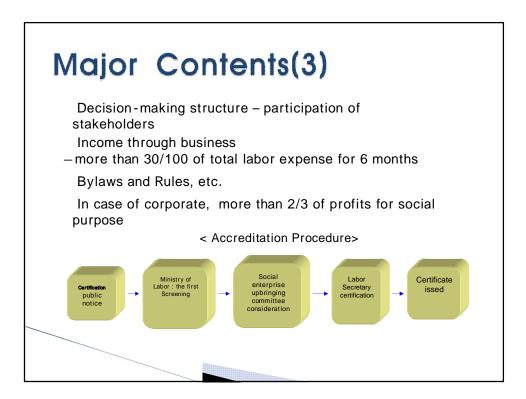

| <ol> <li>Certification application</li> <li>2007 the first social enterprise certification application</li> <li>(7.18~9.3) Application in total 113 agencies</li> </ol> |       |       |       |                          |               |               |  |  |  |  |  |
|-------------------------------------------------------------------------------------------------------------------------------------------------------------------------|-------|-------|-------|--------------------------|---------------|---------------|--|--|--|--|--|
| Agency                                                                                                                                                                  | Seoul | Busan | Daegu | Seoul<br>& In -<br>Cheon | Gwang<br>- ju | Dae -<br>jeon |